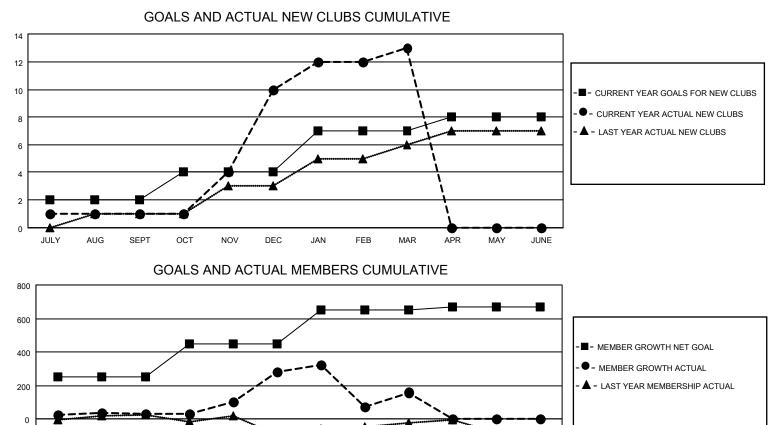

## LOCATION INDIA

-200

District 318 B

Results as of: 3/31/2021

| Clubs                 |               |           |               | Members               |                        |                         |                                                    |  |
|-----------------------|---------------|-----------|---------------|-----------------------|------------------------|-------------------------|----------------------------------------------------|--|
| RESULTS FOR 2020-2021 |               |           |               | RESULTS FOR 2020-2021 |                        |                         |                                                    |  |
| QUARTER               | NEW CLUB GOAL | NEW CLUBS | DROPPED CLUBS | QUARTER               | BER GROWTH NET<br>GOAL | MEMBER GROWTH<br>ACTUAL | DROPPED<br>MEMBERS ACTUAL<br>(including transfers) |  |
| JULY/AUG/SEPT         | 2             | 1         | 0             | JULY/AUG/SEPT         | 250                    | 81                      | 44                                                 |  |
| OCT/NOV/DEC           | 2             | 9         | 0             | OCT/NOV/DEC           | 200                    | 373                     | 73                                                 |  |
| JAN/FEB/MAR           | 3             | 3         | 17            | JAN/FEB/MAR           | 200                    | 263                     | 309                                                |  |
| APR/MAY/JUNE          | 1             | 0         | 0             | APR/MAY/JUNE          | 20                     | 0                       | 0                                                  |  |